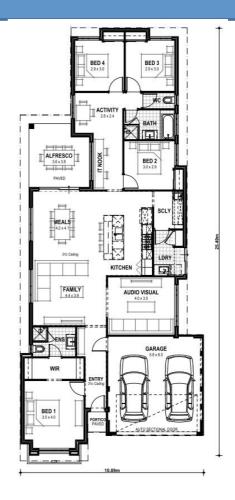

## **Inclusions**

- 4 X Bedrooms, 2 x Bathroom
- Audio Visual + Activity room
- Fully ducted reverse cycle Airconditioning
- 31c High Ceiling to Kitchen, Meals and Family & Entry
- Gourmet kitchen with stone benchtops
- Stone bench tops through out
- Mirrored sliders to bedroom robes
- LED Lighting through out
- Vertical blinds through out
- Porcelain 450 x 450 mm tiles to living and entry from builders infinity range
- Luxurious loop pile carpet to all bedrooms
  & AV from builders Infinity range
- Site works PS Allowance & B.A.L
- Includes Land & FHOG incentives